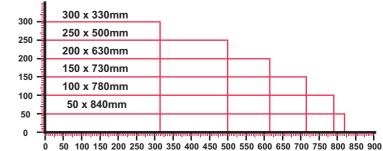

nd conveniently controlled by a foot switch. (Double hands pressing is available [optional])
- 30" sawblade (optional)
- Normal cutting thickness adjustment is made by means of a knob. Adjusting cutting size according to scale.

- **YFC-30** Cutting off capacity (H x W)
- 250 x 250mm 250 200 x 400mm 200 150 x 530mm 150 · 100 x 610mm 100 50 x 680mm 50 50 100 150 200 250 300 350 400 450 500 550 600 650 700

# **YFC-36**

0

#### YFC-36 Features :

- The machine accommodates ø36" sawblade for great cutting capacity.
- Cutting speed 10~15 cuts/min.
- 25HP powerful sawblade motor.
- Equipped with a delay timer for safety protection.
- · Easy to adjust or replace transmission belt.
- · Available to equip with powered roller conveyor table.
- · Rugged machine construction for maximum stability.









### YFC-36 Cutting off capacity (H x W)