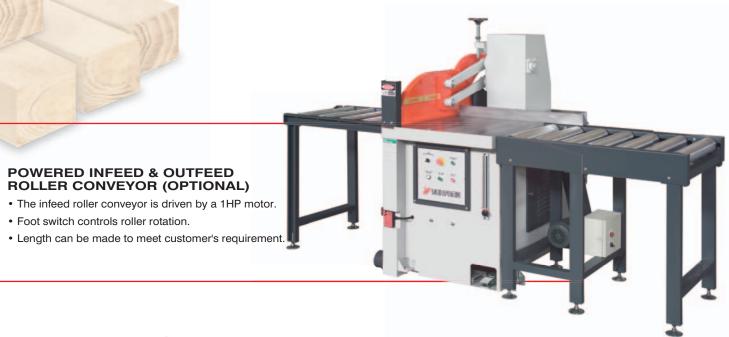

## **OPTIONAL EQUIPMENT**

- Sawblade
- Infeed and outfeed roller conveyor. (Length as required)
- Safety guard

YUH FARN MACHINERY INDUSTRIAL CO., LTD.

No. 51, Alley 2, Lane 66, Sec. 2, Chiao Tan Rd., Feng Yuan Dist., Taichung 42072, Taiwan. Tel: +886-4-2528-8863 • 2529-9403 Fax: +886-4-2525-4171 E-mail: yuhfarn@ms32.hinet.net http://www.yuhfarn.com.tw • www.woodsawing.com