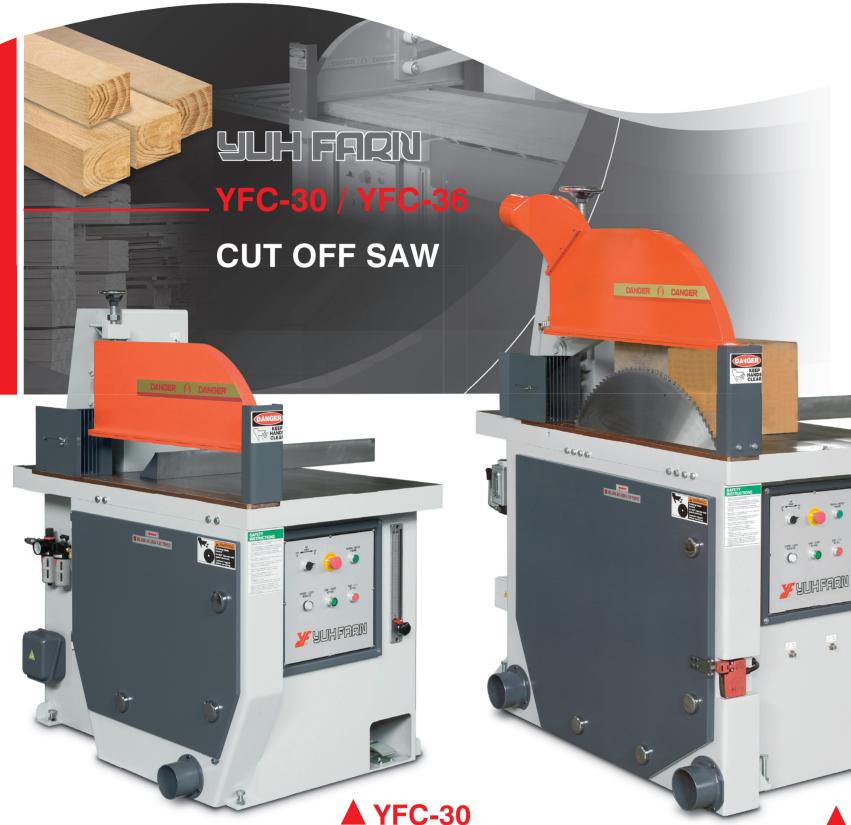

JUH FARN

• Fast cutting rate up to 10~15 times

per minute. Cycle speeds are

• Picture shown left-hand model is

• Easy belt tension adjustment or

· Infeed and outfeed roller conveyors

• Powerful 15HP motor drive

(optional:up to 20HP)

standard. Right-hand model(optional).

adjustable.

replacement.

(optional).

#### YFC-30 Features :

- Motion cycles are peneumatically operated, and conveniently controlled by a foot switch. (Double hands pressing is available [optional])
- 30" sawblade (optional)
- Normal cutting thickness adjustment is made by means of a knob. Adjusting cutting size according to scale.

#### YFC-36 Features :

- The machine accommodates ø36" sawblade for great cutting capacity.
- Cutting speed 10~15 cuts/min.
- 25HP powerful sawblade motor.
- Equipped with a delay timer for safety protection.
- · Easy to adjust or replace transmission belt.
- · Available to equip with powered roller conveyor table.
- · Rugged machine construction for maximum stability.