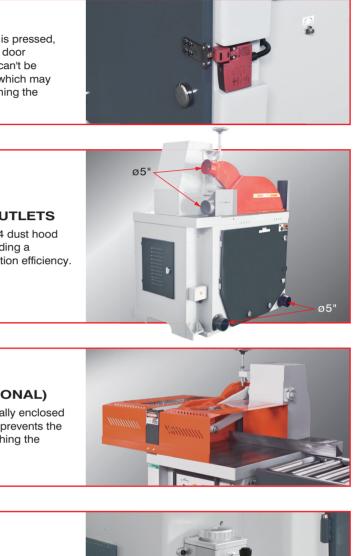

#### FOUR DUST HOOD OUTLETS

The machine is equipped with 4 dust hood outlets with ø5" diameter, providing a dramatical increase in dust suction efficiency.